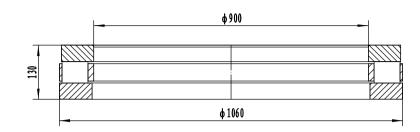

- 1 rated load: Cr= 4000 kN; Cor= 27000 kN
- 2 Heat treatment according to the current standards

| 07<br>04<br>02<br>01 | steel roller shaft washer house washer |  |     | Steel   GCr15-GB/T18254     Steel   GCr15SiMn-GB/T18254     Steel   GCr15SiMn-GB/T18254     Steel   GCr15SiMn-GB/T18254 |                                                                               |                                                                 |        |
|----------------------|----------------------------------------|--|-----|-------------------------------------------------------------------------------------------------------------------------|-------------------------------------------------------------------------------|-----------------------------------------------------------------|--------|
| Serial               | Name                                   |  | Qty | Material                                                                                                                | weight                                                                        | (kg)                                                            | 210 KG |
|                      |                                        |  |     | Thrust roller bearing                                                                                                   | Add: D1805, No. Postal: 471003 Phone: +86-379- Fax: +86-379-68 B-mail: sales@ | 811/900 M<br>Add: D1805, No. 3 Lianmeng road, Luoyang, Benan, C |        |